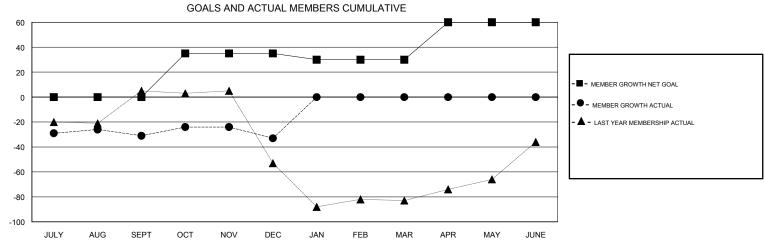

## JOE AL PICONE **LOCATION TEXAS GMT CA** Clubs Members RESULTS FOR 2017-2018 RESULTS FOR 2017-2018 NEW CLUB GOAL NEW CLUBS DROPPED CLUBS MEMBER GROWTH NET MEMBER GROWTH DROPPED QUARTER QUARTER GOAL ACTUAL MEMBERS ACTUAL (including transfers) 0 0 0 32 53 JULY/AUG/SEPT JULY/AUG/SEPT 0 35 32 34 OCT/NOV/DEC OCT/NOV/DEC 0 0 0 0 0 -5 JAN/FEB/MAR JAN/FEB/MAR

APR/MAY/JUNE

30

0

0

0

| DROPPED CLUBS: 0  DROPPED MEMBERS |    | 25 CLUBS OF 53 ADDED 1 OR MORE<br>NEW MEMBERS | GENDER DISTRIBUTION  MALE 797 (65.11%)  FEMALE 427 (34.89%)  Women Percentage Fiscal Year Goal: 25% |     |
|-----------------------------------|----|-----------------------------------------------|-----------------------------------------------------------------------------------------------------|-----|
| DECEASED                          | 3  | CLICK HERE FOR CUMULATIVE  MEMBERSHIP DATA    | TOTAL FAMILY UNIT MEMBERS                                                                           | 191 |
| CLUB CANCELLED                    | 0  |                                               |                                                                                                     | 100 |
| OTHER                             | 84 |                                               | FAMILY MEMBERS PAYING HALF DUES                                                                     | 100 |
| TOTAL                             | 87 |                                               |                                                                                                     |     |